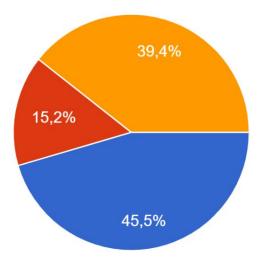

"The Challenge to a Healthy Life" Readiness Survey Do you know about the Turkish education system? <sup>33 yanıt</sup>

Do you know about the traditions and customs of Turkish culture? <sup>33 yanıt</sup>