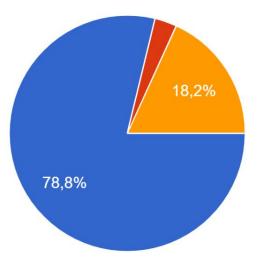

"The Challenge to a Healthy Life" Readiness Survey Do you know about the Turkish education system? <sup>33 yanıt</sup>

Do you know about the traditions and customs of Turkish culture? <sup>33 yanıt</sup>