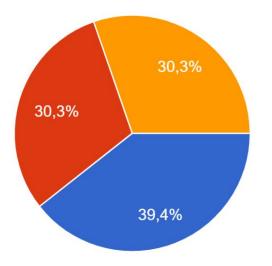

"The Challenge to a Healthy Life" Readiness Survey Do you know about the Turkish education system? <sup>33 yanıt</sup>

Do you know about the traditions and customs of Turkish culture? <sup>33 yanıt</sup>