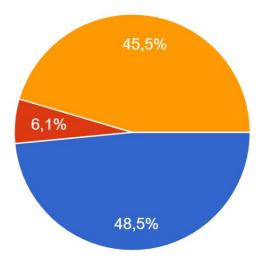

Do you know about the cuisine of Turkish culture? <sup>33 yanıt</sup>

Do you exercise regularly? <sup>33 yanıt</sup>

Do you have your meals regularly? <sup>33 yanıt</sup>

Do you follow the news about healthy eating? 32 yanıt