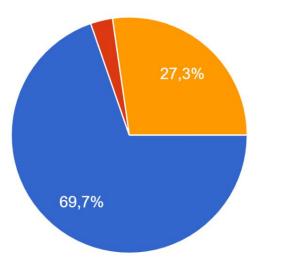

Do you have significant autonomy in determining how to do your job? <sup>33 yanıt</sup>

Do you believe that the trainings and activities we will do within the project, will be useful when performing your work?

33 yanıt

Are you qualified to coach students? 33 yanıt

Do you believe that you will lead students more usefully and efficiently with the trainings you will receive in coaching within the scope of the Project? <sup>33 yanit</sup>