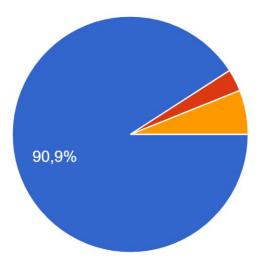

Do you have significant autonomy in determining how to do your job? <sup>33 yanıt</sup>

Do you believe that the trainings and activities we will do within the project, will be useful when performing your work?

33 yanıt

Are you qualified to coach students? 33 yanıt

Do you believe that you will lead students more usefully and efficiently with the trainings you will receive in coaching within the scope of the Project? <sup>33 yanit</sup>