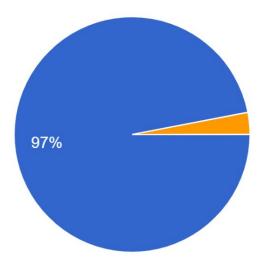

33 yanıt

Are you qualified to coach students? 33 yanıt

Do you believe that you will lead students more usefully and efficiently with the trainings you will receive in coaching within the scope of the Project? <sup>33 yanit</sup>