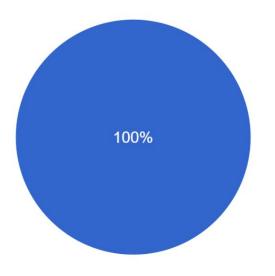

Do you have enough information about time management? 33 yanıt

Can you spend enough time on your personal development (books, courses, education, projects) to progress in your work and be more useful to your students?