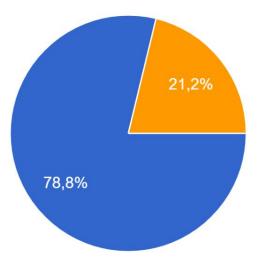

Do you have enough information about healthy eating? <sup>33 yanıt</sup>

Do you have enough information about the effect of exercise on healthy living? <sup>33 yanit</sup>

Do you have time to plan and schedule your work? <sup>33 yanıt</sup>