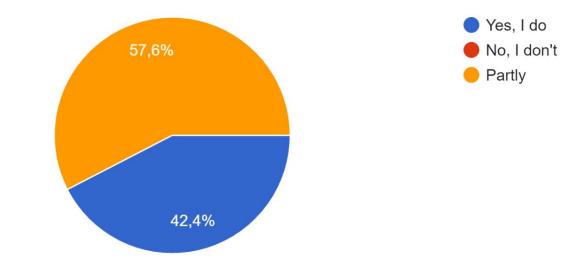

Do you have significant autonomy in determining how to do your job? <sup>33 yanıt</sup>

Do you believe that the trainings and activities we will do within the project, will be useful when performing your work?