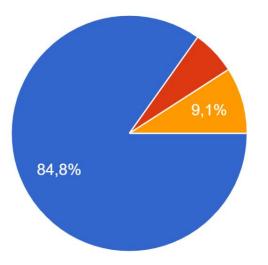

"The Challenge to a Healthy Life" Readiness Survey Do you know about the Turkish education system? <sup>33 yanıt</sup>

Do you know about the traditions and customs of Turkish culture? <sup>33 yanıt</sup>