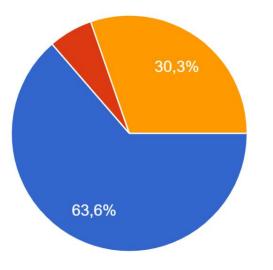

Do you know about the cuisine of Turkish culture? <sup>33 yanıt</sup>

Do you exercise regularly? <sup>33 yanıt</sup>

Do you have your meals regularly? <sup>33 yanıt</sup>

Do you follow the news about healthy eating? 32 yanıt