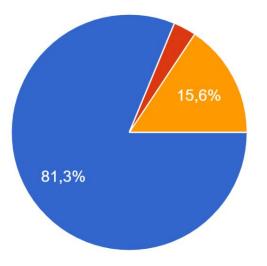

Do you know about the cuisine of Turkish culture? <sup>33 yanıt</sup>

Do you exercise regularly? <sup>33 yanıt</sup>

Do you have your meals regularly? <sup>33 yanıt</sup>

Do you follow the news about healthy eating? 32 yanıt